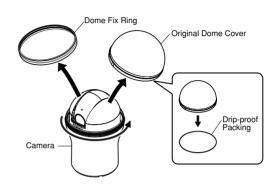

After turning the dome fix ring to the left, remove the original Dome cover from the camera, and then remove the drip-proof packing.

Do not remove the rubber band from the dome fix ring yet.

Replace the dome fix ring removed in Step 2, and turn it to the right until it is tight.