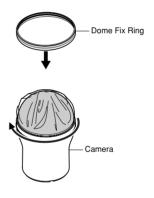

### **MOUNTING PROCEDURES**

Put the rubber band (provided) onto the dome fix ring to prevent slippage when removing or attaching the dome fix ring, as shown in the figure below.

Place the drip-proof packing removed in Step 2 onto the replacement Dome cover WV-CS3S, and put them on the camera.

After turning the dome fix ring to the left, remove the original Dome cover from the camera, and then remove the drip-proof packing.

Do not remove the rubber band from the dome fix ring yet.

Replace the dome fix ring removed in Step 2, and turn it to the right until it is tight.

Remove the rubber band (provided).