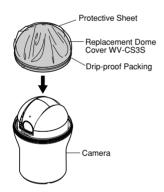

Position it on the dome fix ring.

Do not let it extend onto the Dome cover.

- Do not remove the protection sheet until the camera has been installed in position to prevent scratches during installation.
- When replacing the Dome cover, do not let the drip-proof packing twist.
- When replacing the Dome cover, be sure to clean off the drip-proof packing.

### **MOUNTING PROCEDURES**

Put the rubber band (provided) onto the dome fix ring to prevent slippage when removing or attaching the dome fix ring, as shown in the figure below.

Place the drip-proof packing removed in Step 2 onto the replacement Dome cover WV-CS3S, and put them on the camera.