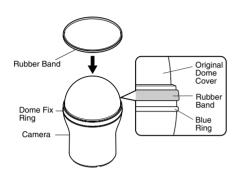

### **MOUNTING PROCEDURES**

Put the rubber band (provided) onto the dome fix ring to prevent slippage when removing or attaching the dome fix ring, as shown in the figure below.

Place the drip-proof packing removed in Step 2 onto the replacement Dome cover WV-CS3S, and put them on the camera.

After turning the dome fix ring to the left, remove the original Dome cover from the camera, and then remove the drip-proof packing.

Do not remove the rubber band from the dome fix ring yet.

Replace the dome fix ring removed in Step 2, and turn it to the right until it is tight.

Remove the rubber band (provided).